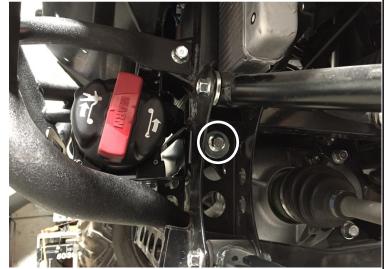

## INSTALLATION INSTRUCTIONS

4. Reinstall brush guard/winch mount/winch combo to vehicle using the M10 bolts previously removed in step 1.

Figure 4

- 5. Install two bolts and washers (items 2, 4, 5) through rear holes of winch mount and vehcile frame and secure with two locknuts (item 6). *Reference exploded view on page three*.
- 6. Fully tighten all hardware now.