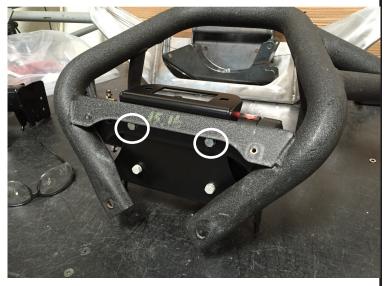

## INSTALLATION INSTRUCTIONS

4. Reinstall brush guard/winch mount/winch combo to vehicle using the M10 bolts previously removed in step 1.

Figure 4

- 5. Install two bolts and washers (items 2, 4, 5) through rear holes of winch mount and vehcile frame and secure with two locknuts (item 6). *Reference exploded view on page three*.
- 6. Fully tighten all hardware now.