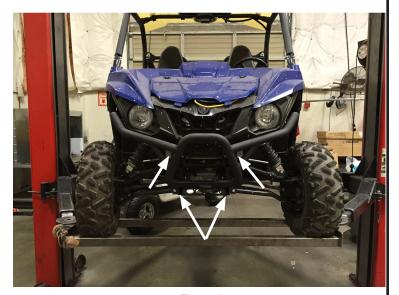

# INSTALLATION INSTRUCTIONS

1. Using a 14mm wrench and socket, remove the four M10 bolts securing brush guard. Remove brush guard completely and set aside.

Figure 1

2. Attach the winch mount to the rear foot holes of the winch using two M8x1x20mm hex head cap screws and lock washers (provided in winch kit).