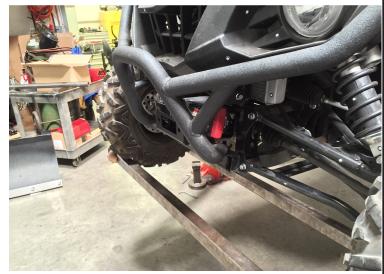

# INSTALLATION INSTRUCTIONS

1. Using a 14mm wrench and socket, remove the four M10 bolts securing brush guard. Remove brush guard completely and set aside.

Figure 1

2. Attach the winch mount to the rear foot holes of the winch using two M8x1x20mm hex head cap screws and lock washers (provided in winch kit).

Figure 2

3. Attach winch mount and front winch holes to the brush gaurd using two M8x1x20mm hex head cap screws and lock washers (provided in winch kit).

Figure 3