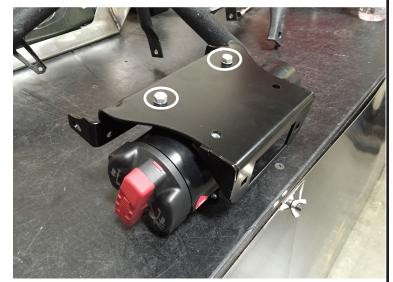

# INSTALLATION INSTRUCTIONS

1. Using a 14mm wrench and socket, remove the four M10 bolts securing brush guard. Remove brush guard completely and set aside.

Figure 1

2. Attach the winch mount to the rear foot holes of the winch using two M8x1x20mm hex head cap screws and lock washers (provided in winch kit).