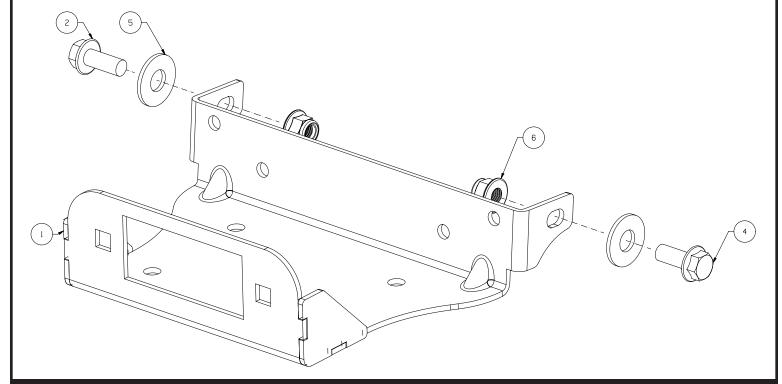

# **BEFORE YOU BEGIN**

This mounting kit only fits small foot pattern winches (4.875"), such as:

- ProVantage 2500 3500
- Vantage 2000 3000

| <br>$\mathbf{A}$ |      | S |  |  |
|------------------|------|---|--|--|
| _                | 10.1 | - |  |  |

| ITEM | QTY | NAME        | PART # |
|------|-----|-------------|--------|
| 1    | 1   | Winch Mount | 95351  |
| 2, 4 | 2   | Bolt        | 93078  |
| 5    | 2   | Washer      | 66498  |
| 6    | 2   | Locknut     | 87232  |

## INSTALLATION INSTRUCTIONS

4. Reinstall brush guard/winch mount/winch combo to vehicle using the M10 bolts previously removed in step 1.

Figure 4

- 5. Install two bolts and washers (items 2, 4, 5) through rear holes of winch mount and vehcile frame and secure with two locknuts (item 6). *Reference exploded view on page three*.
- 6. Fully tighten all hardware now.